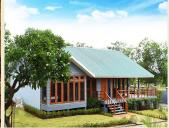

## 24 BUNGALOW TYPE DELUXE KING & TWIN ROOMS

We offer 24 bungalow type Deluxe King and Twin rooms, with quality fabrics, fittings and furniture, as well as quality teak flooring. Spacious 30m² air-conditioned rooms, Wi-Fi, flat screen television, mini bar, and complimentary coffee and tea. Each room has its own balcony with outdoor seating.