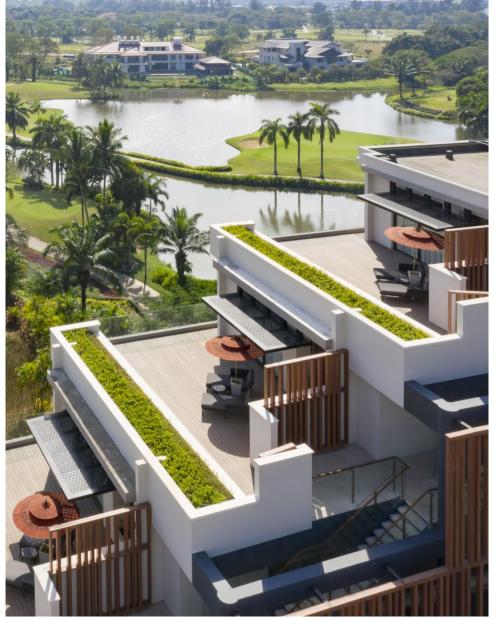

The Resort is set amidst a world class 18-hole Gary Player designed golf course in Pun Hlaing Estate, Hlaing Tharyar Township, Yangon.

Location: 16°50'06.5"N+96°05'54.8"E

## A 46-KEY LUXURY URBAN RESORT

A 5-storey urban resort with generous space and private balcony overlooking the 18-hole Gary Player designed golf course in Pun Hlaing Estate.

Facilities include: