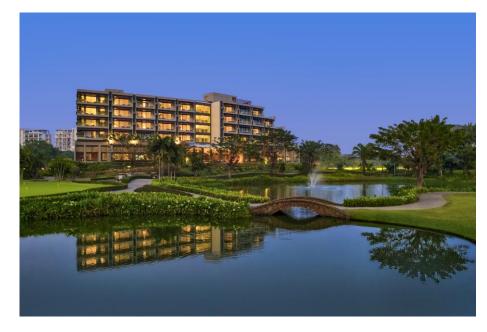

The Resort is set amidst a world class 18-hole Gary Player designed golf course in Pun Hlaing Estate, Hlaing Tharyar Township, Yangon.

Location: 16°50'06.5"N+96°05'54.8"E

## A 46-KEY LUXURY URBAN RESORT

A 5-storey urban resort with generous space and private balcony overlooking the 18-hole Gary Player designed golf course in Pun Hlaing Estate.

Facilities include: