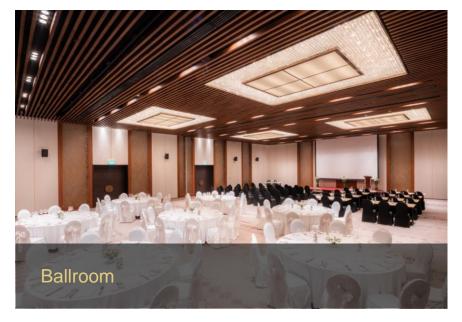

#### Mice

Partitionable Ballroom with full facilities for up to 200 guests (315m<sup>2</sup>) 2 board meeting rooms with full facilities for 4 to 6 guests (Eagle) and 6 to 18 guests (Birdie)