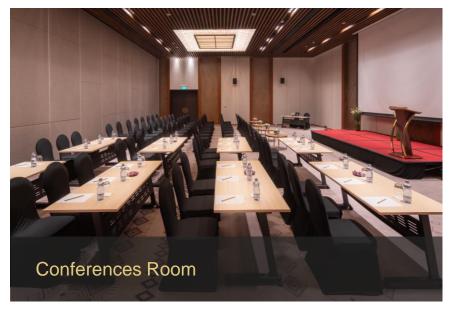

#### Mice

Partitionable Ballroom with full facilities for up to 200 guests (315m<sup>2</sup>) 2 board meeting rooms with full facilities for 4 to 6 guests (Eagle) and 6 to 18 guests (Birdie)