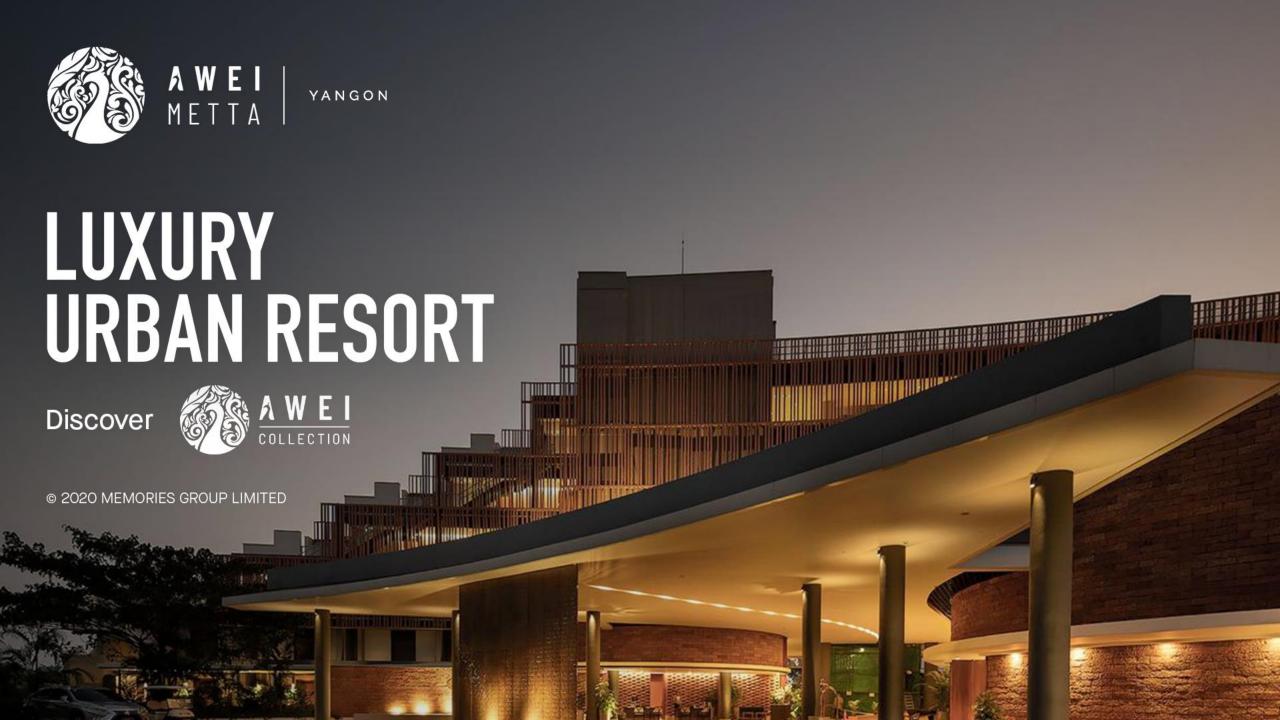

## A 46-KEY LUXURY URBAN RESORT

A 5-storey urban resort with generous space and private balcony overlooking the 18-hole Gary Player designed golf course in Pun Hlaing Estate.

Facilities include:

The Resort is set amidst a world class 18-hole Gary Player designed golf course in Pun Hlaing Estate, Hlaing Tharyar Township, Yangon.

Location: 16°50'06.5"N+96°05'54.8"E