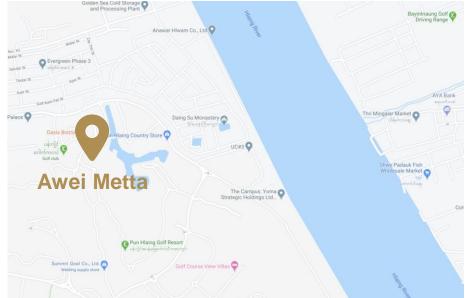

The Resort is set amidst a world class 18-hole Gary Player designed golf course in Pun Hlaing Estate, Hlaing Tharyar Township, Yangon.

Location: 16°50'06.5"N+96°05'54.8"E