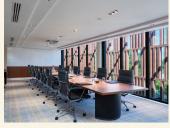

### MICE

- Partitionable Ballroom with full facilities for up to 200 guests (315m²)
- 2 board meeting rooms with full facilities for 4 to 6 guests (Eagle) and 6 to 18 guests (Birdie)